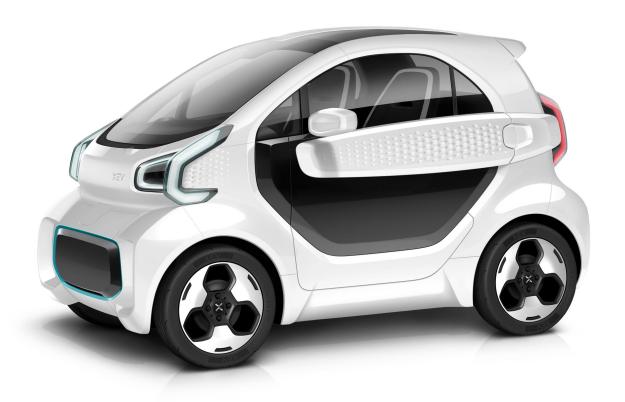

### Pure White

Body

Door Blade

Air Vent Trims

Tunnel

Armrest

### Electric Blue

Body

Air Vent Trims

Tunnel

Arm Rest