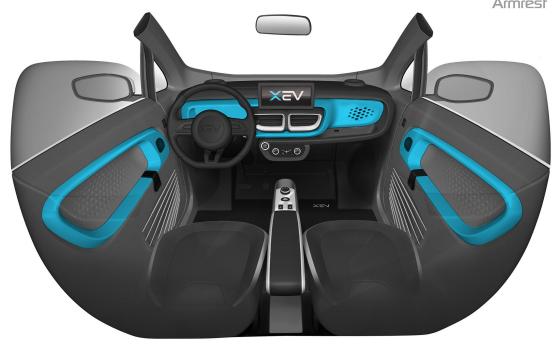

### Electric Blue

Bumper Rings Dashboard Door Rings

#### Pure White

Door Blade

Bumper Rings

Dashboard

Door Rings

#### Pure White

Door Blade

Bumper Rings

Dashboard

Door Rings

Armrest