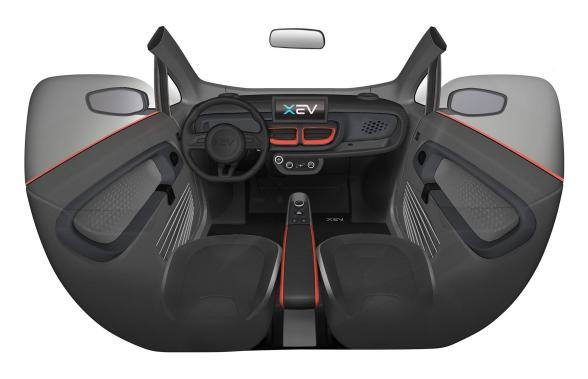

### Fresh Lime

Door Blade
Bumper Rings
Air Vent Trims
Armrest

### Fresh Lime

Body Air Vent Trims Door Rings

Arm Rest