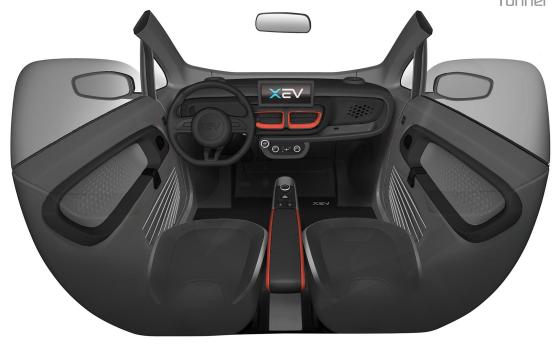

# Midnight Blue

Door Blade
Bumper Rings
Dashboard
Tunnel

### Electric Blue

Body

Air Vent Trims

Tunnel

Arm Rest