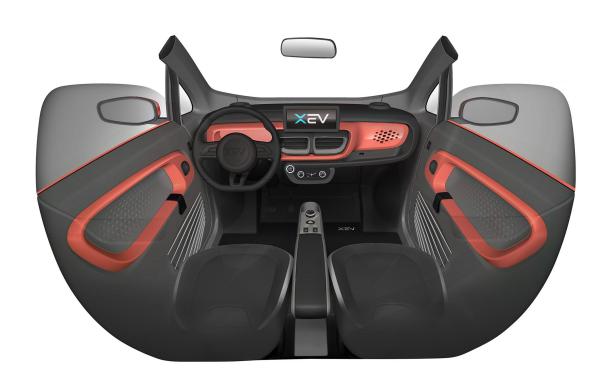

# Spicy Salmon

Body Dashboard Door Rings

# Spicy Salmon

Bumper Rings Air Vent Trims Armrest