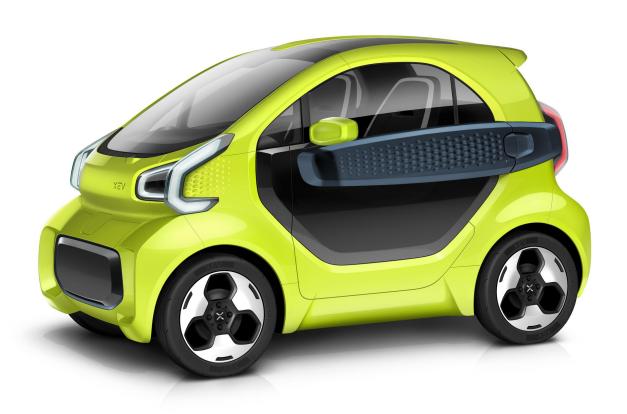

### Fresh Lime

Door Blade
Bumper Rings
Air Vent Trims
Armrest

### Fresh Lime

Body Air Vent Trims Door Rings

Arm Rest