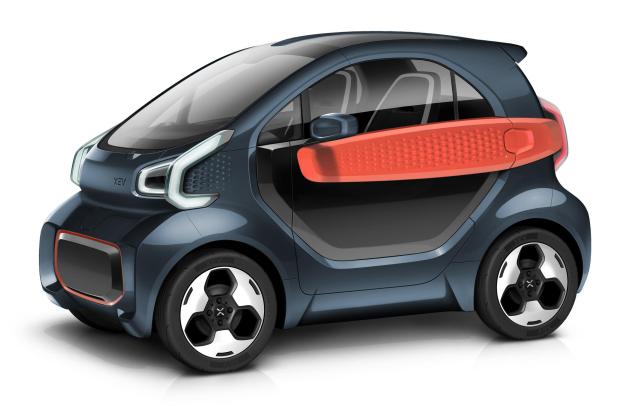

# Spicy Salmon

Body Dashboard Door Rings

# Spicy Salmon

Bumper Rings Air Vent Trims Armrest