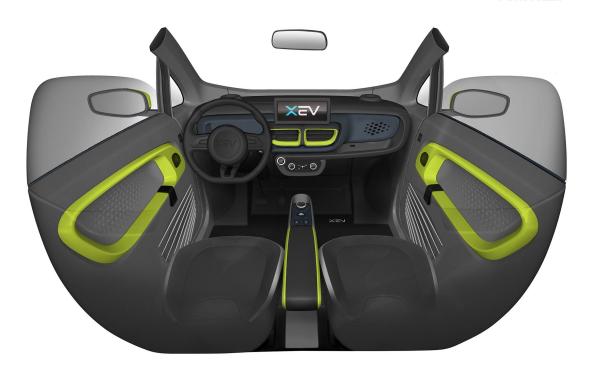

### Fresh Lime

Door Blade
Bumper Rings
Air Vent Trims
Armrest

### Fresh Lime

Body Air Vent Trims Door Rings

Arm Rest