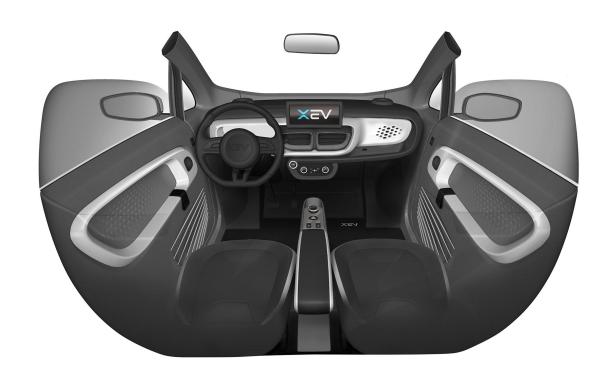

### Electric Blue

Bumper Rings Dashboard Door Rings

### Pure White

Body

Door Blade

Air Vent Trims

Tunnel

Armrest

### Fresh Lime

Door Blade
Bumper Rings
Air Vent Trims
Armrest

# Midnight Blue

Door Blade
Bumper Rings
Dashboard
Tunnel

### Fresh Lime

Body Air Vent Trims Door Rings

Arm Rest

#### Pure White

Door Blade

Bumper Rings

Dashboard

Door Rings

### Electric Blue

Body

Air Vent Trims

Tunnel

Arm Rest

### Mochaccino

Door Blade
Bumper Rings
Air Vent Trims
Tunnel
Armrest

# Spicy Salmon

Body Dashboard Door Rings

#### Pure White

Door Blade

Bumper Rings

Dashboard

Door Rings

Armrest

### Mochaccino

Body

Air Vent Trims

# Spicy Salmon

Bumper Rings Air Vent Trims Armrest

## Space Black

Body

Door Blade

Dashboard

Door Rings

# Spicy Salmon

Door Blade
Bumper Rings
Air Vent Trims
Armrest

# Midnight Blue

Body Dashboard

Door Rings

#### Fresh Lime

Door Blade
Bumper Rings
Dashboard
Door rings

## Space Black

Air Vent Trims Tunnel Armrest