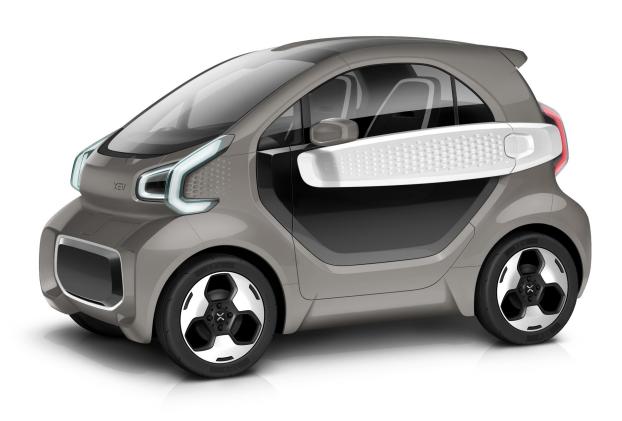

mixed, matched and ordered separately as personal requests



### Electric Blue

Bumper Rings Dashboard Door Rings



### Pure White

Body

Door Blade

Air Vent Trims

Tunnel

Armrest







### Fresh Lime

Door Blade
Bumper Rings
Air Vent Trims
Armrest



# Urban Grey

Body Dashboard Door Rings







# Midnight Blue

Door Blade
Bumper Rings
Dashboard
Tunnel



### Fresh Lime

Body Air Vent Trims Door Rings

Arm Rest







#### Pure White

Door Blade

Bumper Rings

Dashboard

Door Rings



### Electric Blue

Body

Air Vent Trims

Tunnel

Arm Rest







### Mochaccino

Door Blade
Bumper Rings
Air Vent Trims
Tunnel
Armrest



# Spicy Salmon

Body Dashboard Door Rings







#### Pure White

Door Blade

Bumper Rings

Dashboard

Door Rings

Armrest



### Mochaccino

Body

Air Vent Trims







# Spicy Salmon

Bumper Rings Air Vent Trims Armrest



## Space Black

Body

Door Blade

Dashboard

Door Rings







# Spicy Salmon

Door Blade
Bumper Rings
Air Vent Trims
Armrest



# Midnight Blue

Body Dashboard

Door Rings







#### Fresh Lime

Door Blade
Bumper Rings
Dashboard
Door rings



## Space Black

Air Vent Trims Tunnel Armrest

# Protoype Grey

Body