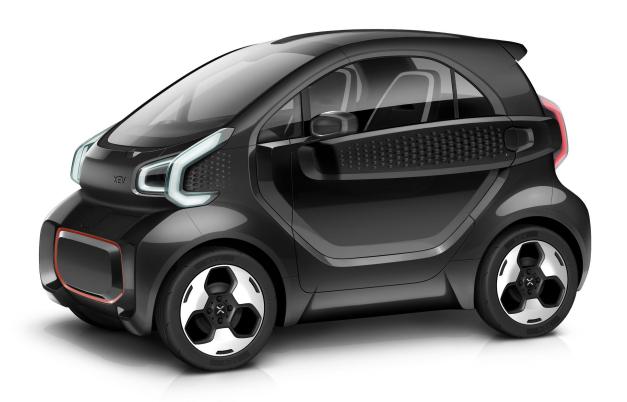

## Space Black

Body

Door Blade

Dashboard

Door Rings

## Space Black

Air Vent Trims Tunnel Armrest