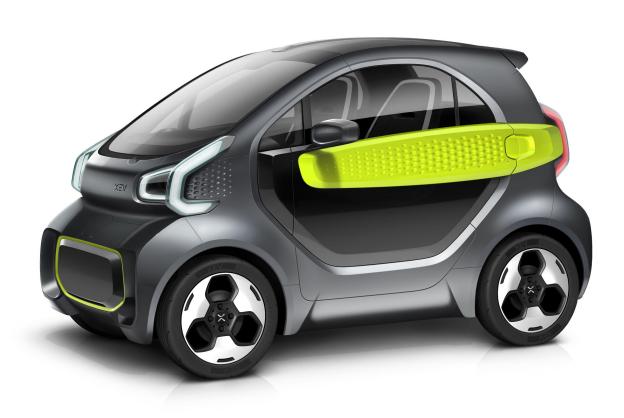

### Fresh Lime

Door Blade
Bumper Rings
Air Vent Trims
Armrest

### Fresh Lime

Body Air Vent Trims Door Rings

Arm Rest