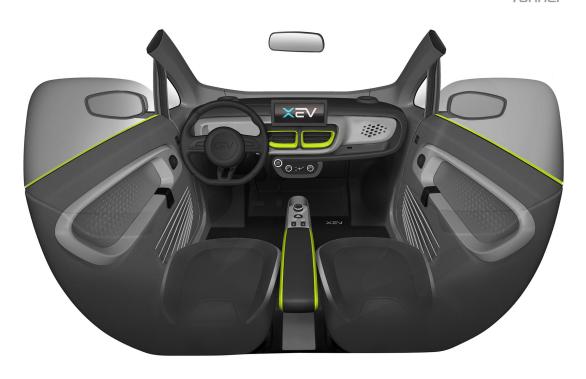

#### Fresh Lime

Door Blade
Bumper Rings
Dashboard
Door rings

## Space Black

Air Vent Trims Tunnel Armrest