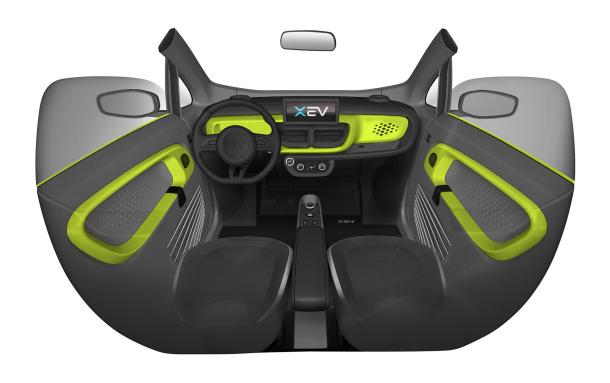

### Fresh Lime

Door Blade
Bumper Rings
Air Vent Trims
Armrest

### Fresh Lime

Body Air Vent Trims Door Rings

Arm Rest