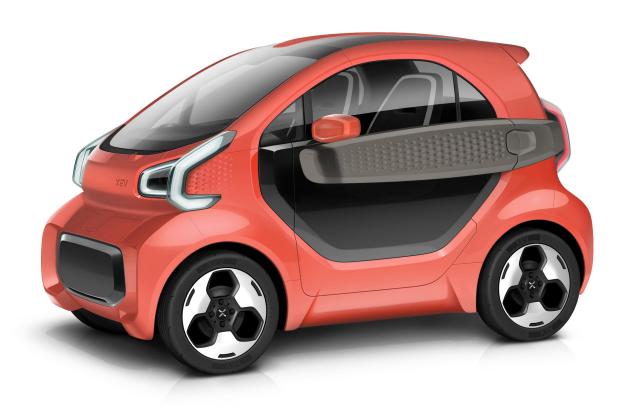

# Spicy Salmon

Body Dashboard Door Rings

# Spicy Salmon

Bumper Rings Air Vent Trims Armrest