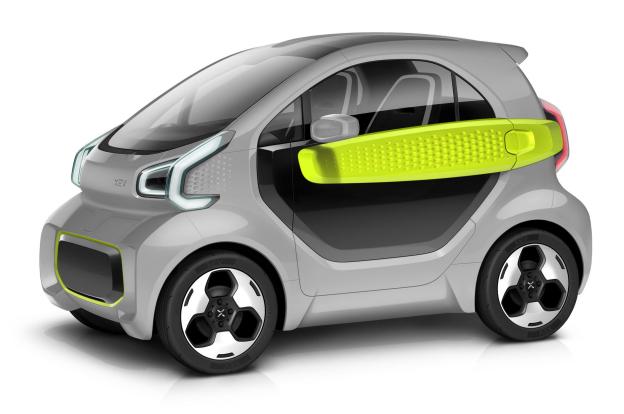

### Fresh Lime

Door Blade
Bumper Rings
Air Vent Trims
Armrest

### Fresh Lime

Body Air Vent Trims Door Rings

Arm Rest

# Spicy Salmon

Bumper Rings Air Vent Trims Armrest

# Spicy Salmon

Door Blade
Bumper Rings
Air Vent Trims
Armrest

#### Fresh Lime

Door Blade
Bumper Rings
Dashboard
Door rings