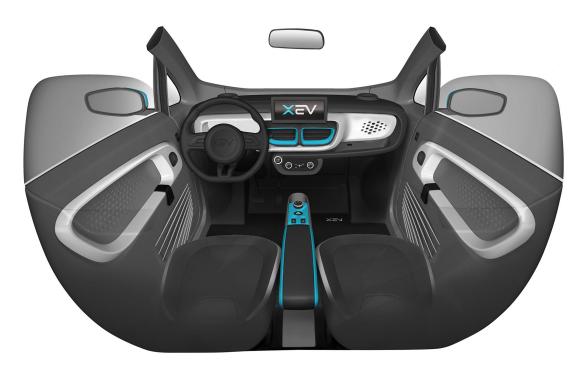

### Electric Blue

Bumper Rings Dashboard Door Rings

### Electric Blue

Body

Air Vent Trims

Tunnel

Arm Rest