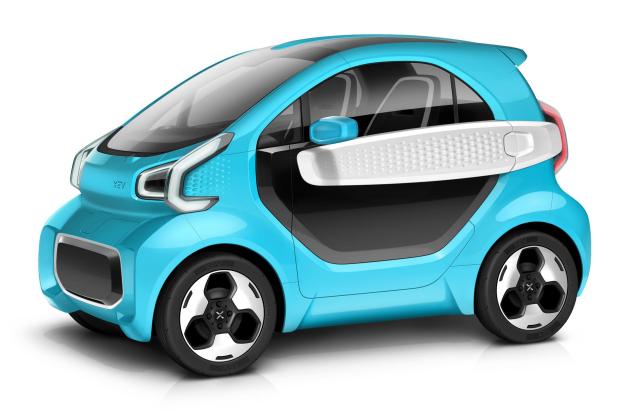

### Electric Blue

Bumper Rings Dashboard Door Rings

### Electric Blue

Body

Air Vent Trims

Tunnel

Arm Rest